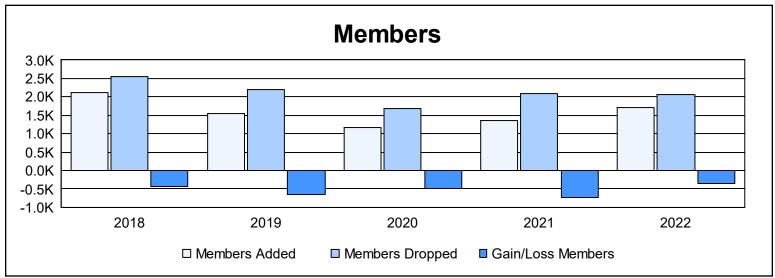

| Year      | New<br>Clubs | Dropped<br>Clubs | Gain/<br>Loss<br>Clubs | New<br>Members | Charter<br>Members | Reinstate<br>Members | Transfer<br>Members | Total<br>Member<br>Added | Total<br>Members<br>Dropped | Gain/<br>Loss<br>Members |
|-----------|--------------|------------------|------------------------|----------------|--------------------|----------------------|---------------------|--------------------------|-----------------------------|--------------------------|
| 2017-2018 | 15           | 14               | 1                      | 1,536          | 404                | 71                   | 110                 | 2,121                    | 2,553                       | -432                     |
| 2018-2019 | 6            | 28               | -22                    | 1,220          | 151                | 71                   | 95                  | 1,537                    | 2,201                       | -664                     |
| 2019-2020 | 5            | 9                | -4                     | 937            | 128                | 50                   | 65                  | 1,180                    | 1,673                       | -493                     |
| 2020-2021 | 12           | 26               | -14                    | 878            | 350                | 65                   | 51                  | 1,344                    | 2,078                       | -734                     |
| 2021-2022 | 4            | 25               | -21                    | 1,417          | 111                | 100                  | 80                  | 1,708                    | 2,065                       | -357                     |
| Average   | 8            | 20               | -12                    | 1,198          | 229                | 71                   | 80                  | 1,578                    | 2,114                       | -536                     |